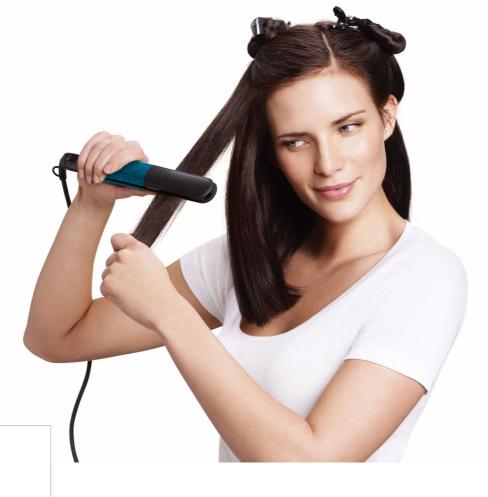

# Instant creativity, constant care

Phlips Multi-Styler gives you versatility to create the latest style for every occasion while caring for your hair.

#### Beautifully styled hair

- 16mm tong and brush sleeve; flat and crimper plates; 2 clips
- 190°C styling temperature for long lasting result