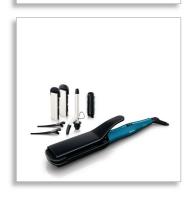

#### 6 piece hairstyler set

Philips Multi-styler contains: 16mm curling tong for ringlets; brush sleeve for 16mm tong to create additional volume; crimper with 2-in-1 convertible flat and crimper plates for straight and crimped look; two hair clips for easier styling.